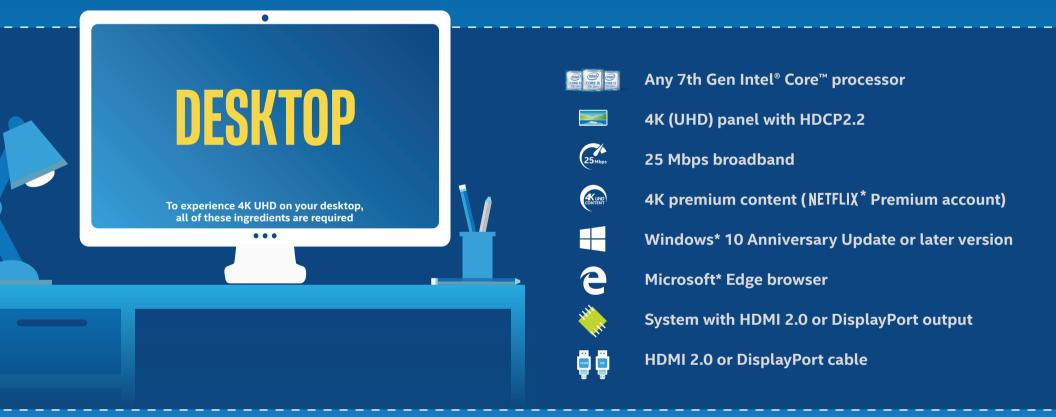

## HOW TO WATCH 4K ULTRA HD (UHD) Premium content with your PC

## **Does your PC have what it** takes to play premium **4K UHD content?**

| CORE ID<br>77h Gen | CORE 15<br>72h Gen | Any 7th | Gen Intel® | Core™ | processor |
|--------------------|--------------------|---------|------------|-------|-----------|
|--------------------|--------------------|---------|------------|-------|-----------|

- Integrated 4K (UHD) panel
- 25 Mbps 25 Mbps broadband
- 4K UHD 4K premium content (NETFLIX\* Premium account)

- Windows\* 10 Anniversary Update or later version
- **Microsoft\* Edge browser**

PREMIUM 4K CONTEN

NETFLIX Streaming Premium Plan - 4 SCREENS + ULTRA HD

<sup>1</sup>Intel® technologies features and benefits depend on system configuration and may require enabled hardware, software or service activation. Performance varies depending on system configuration. No computer system can be absolutely secure. Check with your system manufacturer or retailer or learn more at http://support.intel.com. \* Other names and brands may be claimed as property of others.